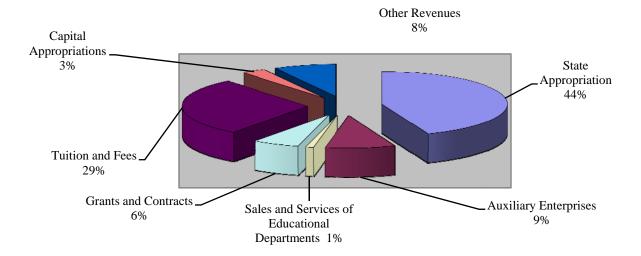

In summary, total revenues, nonoperating revenues and other revenues decreased by \$313,473, from \$80.3 million to \$80.0, an overall decrease of .4%. The composition of these revenues is displayed in the following graph:

- Student tuition and fee revenues, after scholarship allowances, were \$25.1 million in 2009, compared to \$23.3 million in 2008, an overall increase of 7.7%. This increase is a direct result of a 4.9% tuition increase approved by the Kansas Board of Regents for fiscal year 2009. The goal of the tuition increase, which involved collaboration between University administration and University students, was to assist in providing flexible funding for the University and to enhance the students' academic experience. The tuition increase provided funding to assist the University base budget including certain items, which had previously been supported through temporary funds and a 2% overall increase to department operating budgets. The tuition increase also provided financing for recruitment and retention of students, staff and faculty including 1% for funding scholarships.
- Grants and contracts (federal, state and local, and nongovernmental) overall decreased 12.1% or (\$611,824) over the previous year. A major grant ended during the previous fiscal year and renewal of this grant was not available.
- Auxiliary enterprise revenues of the University increased for Parking Services and Athletics while revenues decreased
  for Assessment, Residential Life, and Student health services. Renovation of the residence halls was finished during
  the current year which resulted in a decrease in revenues.
- Sales and services of educational departments decreased by approximately \$4,016 from the previous year.
- Interest earnings on loans decreased over the prior year as fewer loans were made to students during the year.

- State appropriations, the largest single source of revenue at the University, decreased from \$34.9 million to \$33.2 million. This is approximately a 4.9% decrease.
- Investment earnings decreased 30.2% from \$631,593 in 2008 to \$475,822 in 2009. Much of the decrease resulted from the earnings rate on investments significantly decreasing. The market value of the endowment investment decreased by \$59,038 which is netted against interest earnings.
- Other Federal grants and contracts increased \$967,536 or 22.8% over the prior year. This is a result of an increase in the amount of financial aid money from the Pell program given to students.
- A transfer to the State of Kansas for budget cuts amounted to \$584,575 for 2009. No budget cuts were imposed in the prior year.
- Other revenue showed a decrease in funding for capital appropriations. Capital appropriations decreased from \$2,637,000 in 2008 to \$2,128,000 in 2009. Not as much funding was received from the State for the Infrastructure Maintenance Program that is to be used for deferred maintenance.