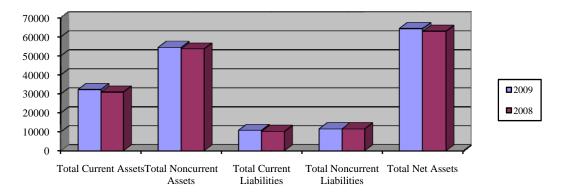

The composition of current and noncurrent assets and liabilities and net assets is displayed below for both the 2009 and 2008 fiscal year ends (in thousands):

Total assets at June 30, 2009, were \$86,585,893 an increase of \$2,033,447 (2.4%) compared to \$84,552,446 at June 30, 2008. Capital assets, net of depreciation, comprised 57.5%, or \$49,791,758 of the total assets in 2009 as compared to 57.7%, or \$48,818,601 of the total assets in 2008.

Total liabilities were \$22,267,824 at June 30, 2009, an increase of \$567,105 (2.6%) compared to \$21,700,719 at June 30, 2008. Noncurrent liabilities comprised 51.7%, or \$11,511,956 of total liabilities in 2009 as compared to 53.1%, or 11,520,209 of total liabilities in 2008.

#### Management's Discussion and Analysis

Total net assets at June 30, 2009, were \$64,318,069 a \$1,466,342 increase over the previous fiscal year amount of \$62,851,727, or a 2.3% increase in net assets. The breakout of net assets is shown below: