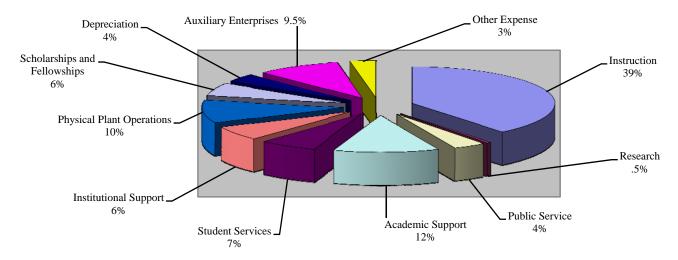

#### Management's Discussion and Analysis

The composition of total expenses, including operating and nonoperating is displayed below:

- Expenses directly related to the University's mission for instruction and academic support combined increased \$441,043 or approximately 1.1% from 2008 to 2009. Scholarships increased \$840,441 or approximately 23.3% from 2008 to 2009.
- Expenses for the operations and maintenance of plant increased \$166,492 or approximately 2.2% from 2008 to 2009.
- Other areas that showed an increase in expenditures include public service and student services. These expenditures relate to the University's goal to enhance the student's academic experience.
- The increase in depreciation expense relates to the capitalization of several construction projects.
- Nonoperating interest expense decreased from \$504,785 in 2008 to \$475,822 in 2009 as one of the bond issues matured during the year.